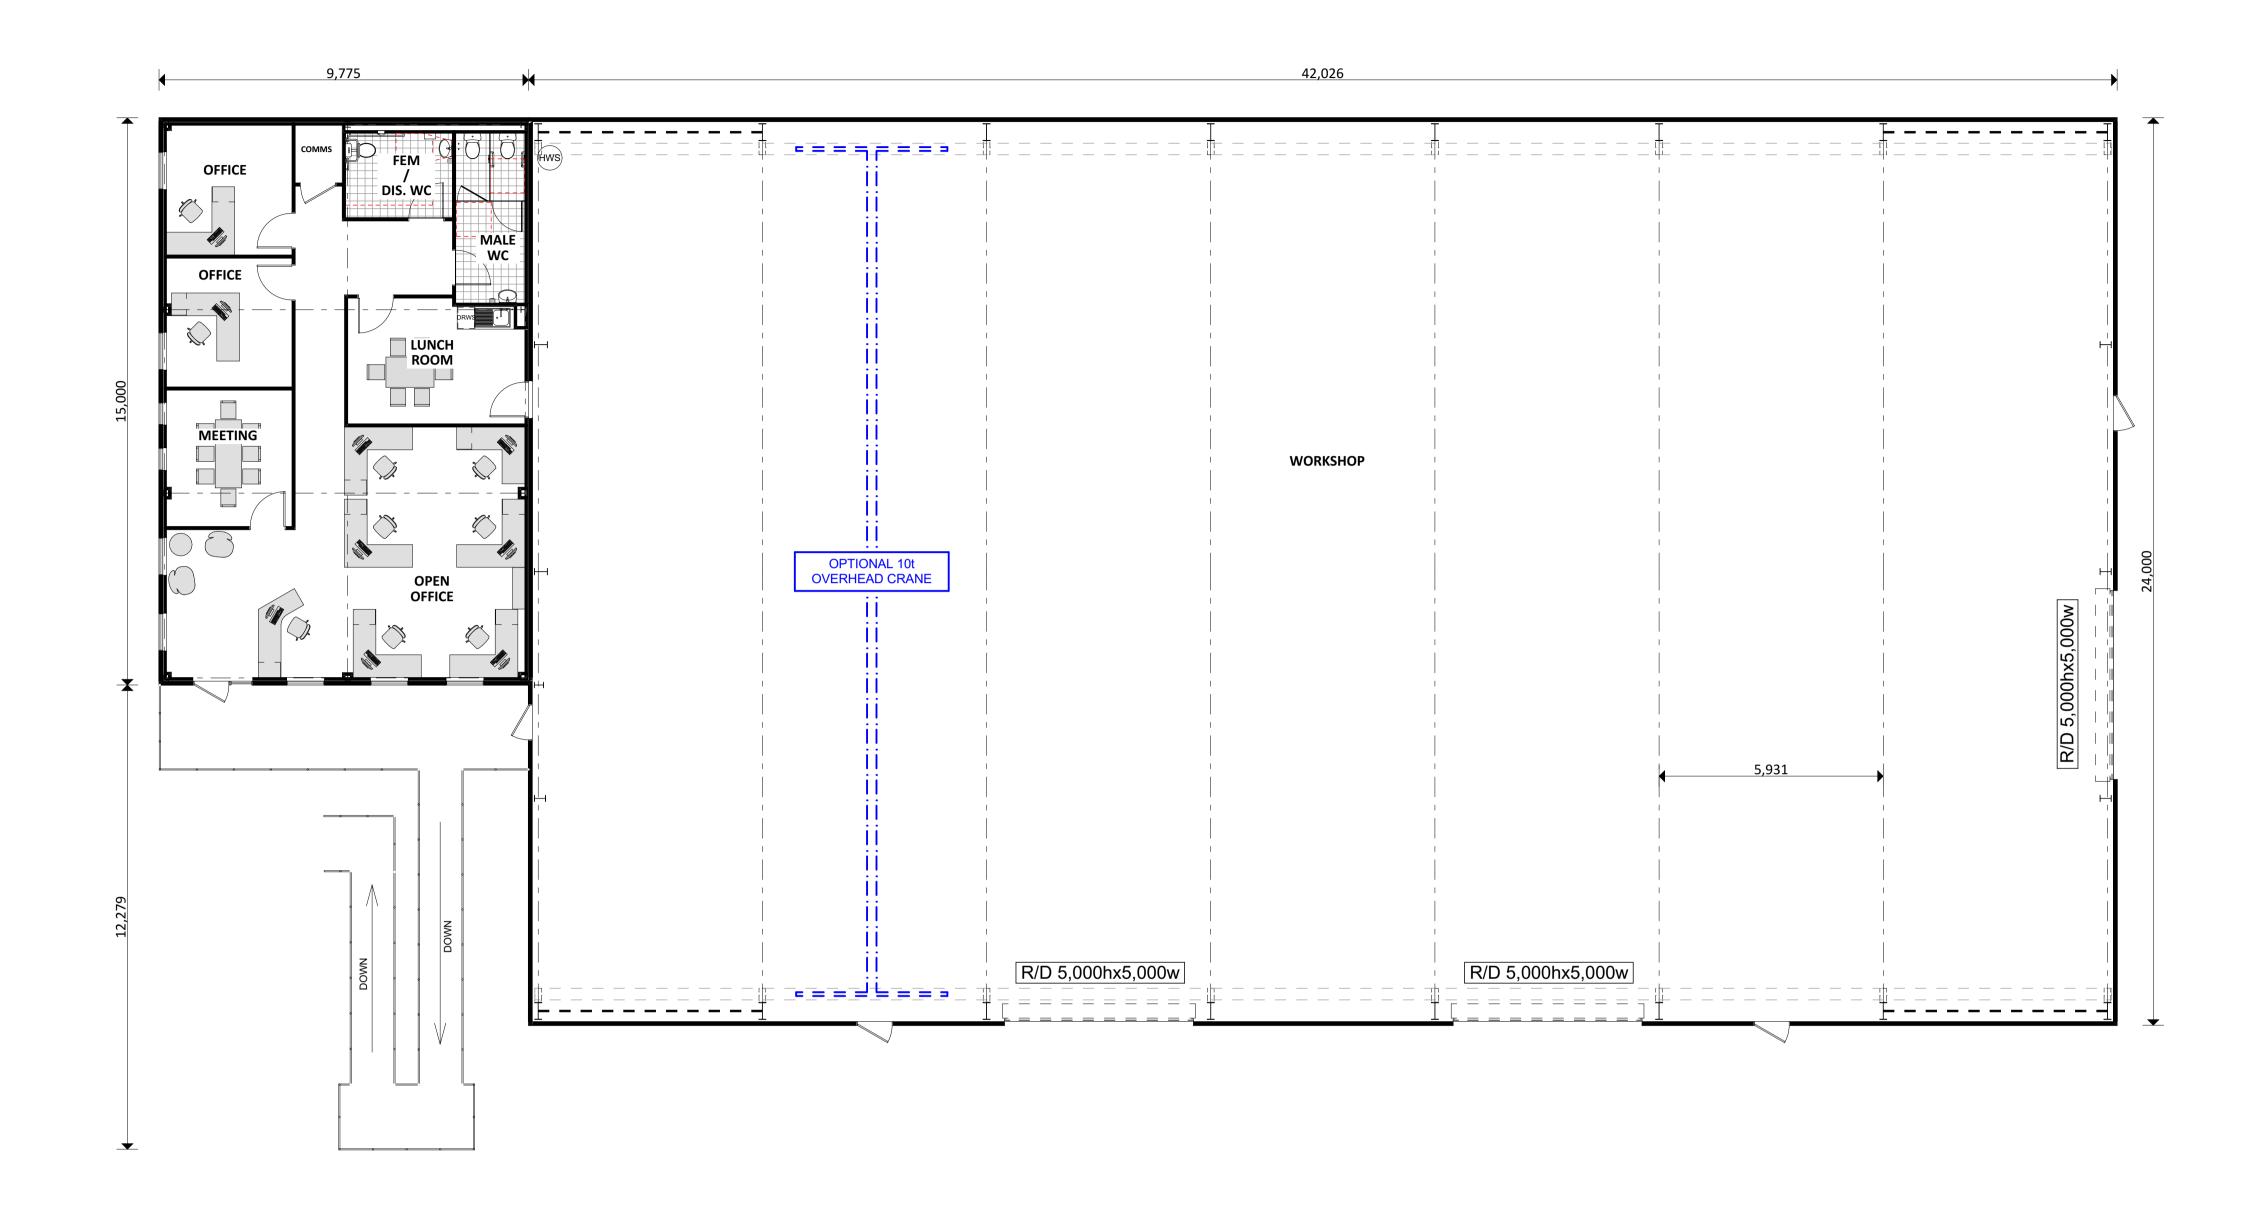

## © ATB MORTON (NSW) PTY LTD 2021 PROJECT:

## WORKSHOP & OFFICE BUILDINGS

ATB Morton (NSW) Pty Ltd owns all copyright in these plans. The plans must not be copied or reproduced in whole or in part without the written consent of ATB Morton (NSW) Pty Ltd.

Do not scale plans. If in doubt contact this office prior to commencement of works.

ADDRESS: LOT 12, DP 1189679 No. 53 GINDURRA ROAD SOM NSW 2250

|        | CLIENT:<br>ATB MORTON PTY LTD |                |                           |                 | JOB No:<br>1638        |
|--------|-------------------------------|----------------|---------------------------|-----------------|------------------------|
| ЛERSBY | SHEET NAME<br>FLOOR PLAN      |                |                           |                 | SHEET No:<br><b>02</b> |
|        | drawn:                        | CHECKED:<br>DP | ISSUE DATE:<br>20/10/2021 | SCALE:<br>1:100 | REV:                   |